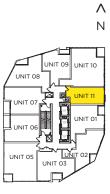

#### **Exclusive Insider's Club Pricing and Terms**

|          |                           |        |              |              | /   '   )                 |
|----------|---------------------------|--------|--------------|--------------|---------------------------|
| MODEL    | STARTING<br>FROM<br>FLOOR | ТүрЕ   | SIZE<br>(SF) | VIEW         | STARTING<br>FROM<br>PRICE |
| CORE 390 | 6                         | Studio | 390          | East         | \$234,900                 |
| CORE 450 | 6                         | 1B     | 450          | North        | \$274,900                 |
| CORE 535 | 6                         | 1B     | 535          | South / East | \$314,900                 |
| CORE 541 | 6                         | 1B+D   | 541          | West         | \$314,900                 |
| CORE 545 | 6                         | 1B+S   | 545          | South        | \$319,900                 |
| CORE 557 | 6                         | 1B     | 557          | East         | \$294,900                 |
| CORE 580 | 6                         | 1B+D   | 580          | West         | \$324,900                 |
| CORE 601 | 6                         | 1B+D   | 601          | North / West | \$349,900                 |
| CORE 725 | 6                         | 2B+D   | 725          | South / West | \$424,900                 |
| CORE 775 | 6                         | 2B+D   | 775          | North / East | \$414,900                 |