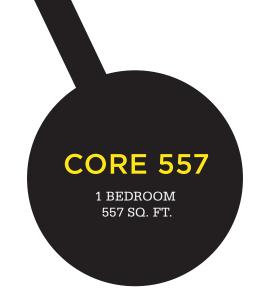

#### **Exclusive Insider's Club Pricing and Terms**

|          |                           |        |              |              | /   '   )                 |
|----------|---------------------------|--------|--------------|--------------|---------------------------|
| MODEL    | STARTING<br>FROM<br>FLOOR | ТүрЕ   | SIZE<br>(SF) | VIEW         | STARTING<br>FROM<br>PRICE |
| CORE 390 | 6                         | Studio | 390          | East         | \$234,900                 |
| CORE 450 | 6                         | 1B     | 450          | North        | \$274,900                 |
| CORE 535 | 6                         | 1B     | 535          | South / East | \$314,900                 |
| CORE 541 | 6                         | 1B+D   | 541          | West         | \$314,900                 |
| CORE 545 | 6                         | 1B+S   | 545          | South        | \$319,900                 |
| CORE 557 | 6                         | 1B     | 557          | East         | \$294,900                 |
| CORE 580 | 6                         | 1B+D   | 580          | West         | \$324,900                 |
| CORE 601 | 6                         | 1B+D   | 601          | North / West | \$349,900                 |
| CORE 725 | 6                         | 2B+D   | 725          | South / West | \$424,900                 |
| CORE 775 | 6                         | 2B+D   | 775          | North / East | \$414,900                 |