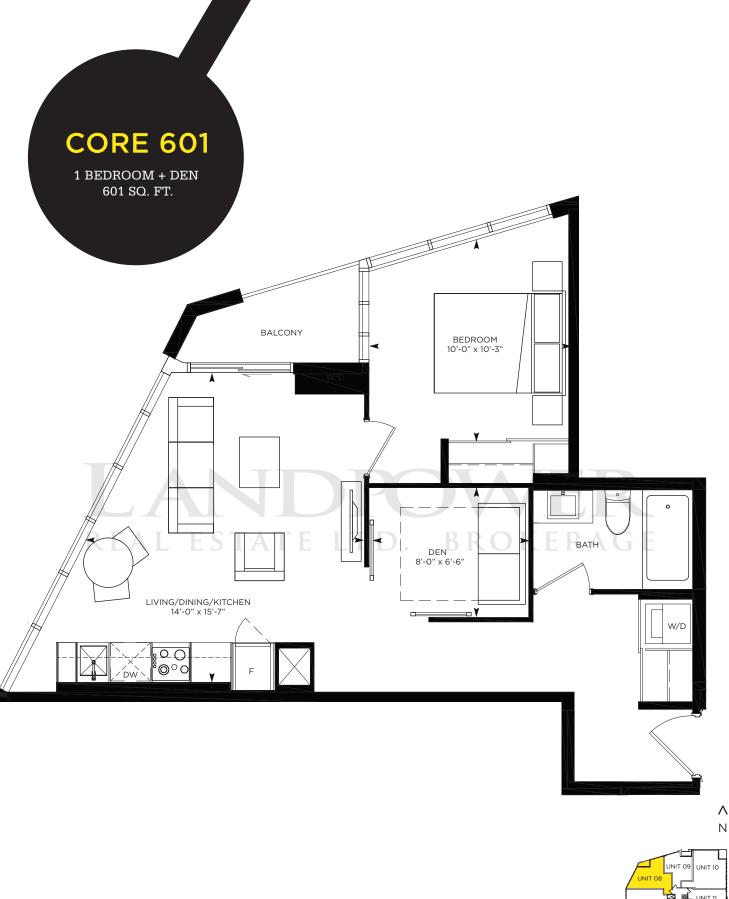

#### **Exclusive Insider's Club Pricing and Terms**

|          |                           |        |              |              | /   '   )                 |
|----------|---------------------------|--------|--------------|--------------|---------------------------|
| MODEL    | STARTING<br>FROM<br>FLOOR | ТүрЕ   | SIZE<br>(SF) | VIEW         | STARTING<br>FROM<br>PRICE |
| CORE 390 | 6                         | Studio | 390          | East         | \$234,900                 |
| CORE 450 | 6                         | 1B     | 450          | North        | \$274,900                 |
| CORE 535 | 6                         | 1B     | 535          | South / East | \$314,900                 |
| CORE 541 | 6                         | 1B+D   | 541          | West         | \$314,900                 |
| CORE 545 | 6                         | 1B+S   | 545          | South        | \$319,900                 |
| CORE 557 | 6                         | 1B     | 557          | East         | \$294,900                 |
| CORE 580 | 6                         | 1B+D   | 580          | West         | \$324,900                 |
| CORE 601 | 6                         | 1B+D   | 601          | North / West | \$349,900                 |
| CORE 725 | 6                         | 2B+D   | 725          | South / West | \$424,900                 |
| CORE 775 | 6                         | 2B+D   | 775          | North / East | \$414,900                 |