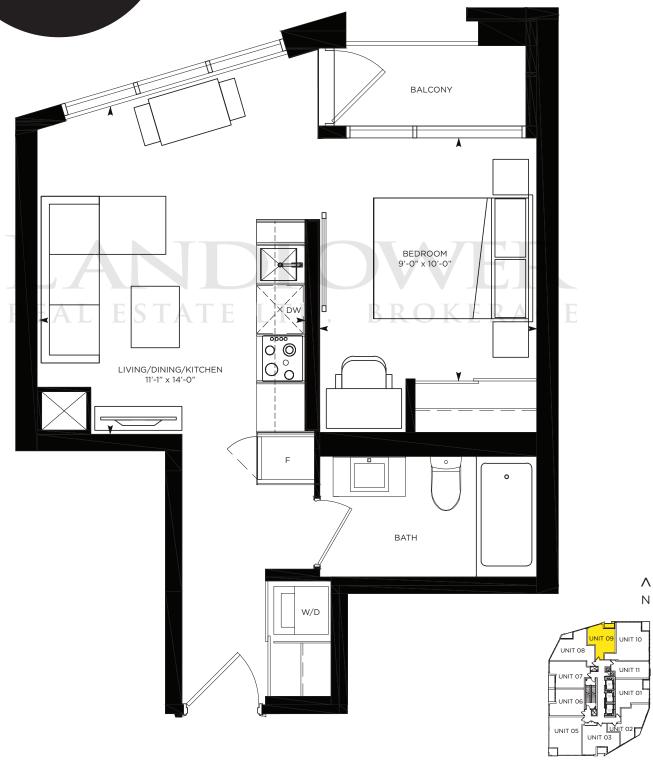

| Tentative<br>Occupancy<br>Year | Maintenance<br>Fees                               |
|--------------------------------------------------------------------------------------------------------------------------------------|------------------|--------------------------------------------------|--------------------------------|---------------------------------------------------|
| \$5,000 on Signing Balance of 5% in 30 days 5% in <del>90</del> 120 days 5% in <del>150</del> 370 days 5% in <del>270</del> 540 days | \$50,000         | \$5,000<br>Free for<br>January 2014<br>Insider's | 2017                           | \$0.54 / sq. ft.<br>(Hydro metered<br>separately) |

Exclusive Listing: Baker Real Estate Incorporated, Brokerage. Brokers Protected.

# **CORE 450**

1 BEDROOM 450 SQ. FT.











Λ

# CORE 545 1 BEDROOM + STUDY 545 SQ. FT.

















V







Λ

Ν



www.corecondos.com | (416) 598-CORE (2673) | info@corecondos.com

## **WORK SHEET**

#### PLEASE E-MAIL COMPLETED WORKSHEETS TO: info@corecondos.com

SALES AGENT NAME: \_\_\_\_\_

Profession:

SALES AGENT PHONE NUMBER:

BROKERAGE: \_\_\_\_

SALES AGENT E-MAIL:

| SUITE CHOICE #1                                                                                                                                                                             |                                               |  |  |  |  |
|---------------------------------------------------------------------------------------------------------------------------------------------------------------------------------------------|-------