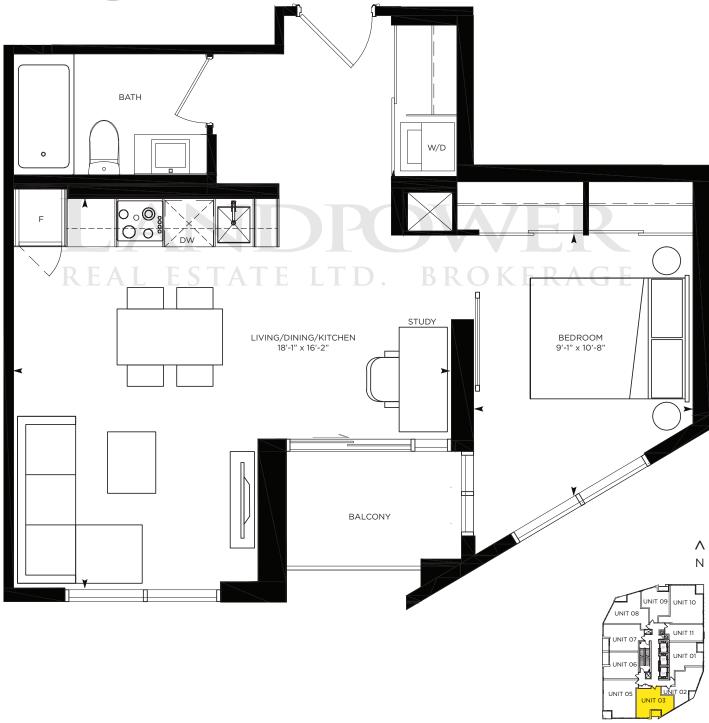

#### **Exclusive Insider's Club Pricing and Terms**

|          |                           |        |              |              | /   '   )                 |
|----------|---------------------------|--------|--------------|--------------|---------------------------|
| MODEL    | STARTING<br>FROM<br>FLOOR | ТүрЕ   | SIZE<br>(SF) | VIEW         | STARTING<br>FROM<br>PRICE |
| CORE 390 | 6                         | Studio | 390          | East         | \$234,900                 |
| CORE 450 | 6                         | 1B     | 450          | North        | \$274,900                 |
| CORE 535 | 6                         | 1B     | 535          | South / East | \$314,900                 |
| CORE 541 | 6                         | 1B+D   | 541          | West         | \$314,900                 |
| CORE 545 | 6                         | 1B+S   | 545          | South        | \$319,900                 |
| CORE 557 | 6                         | 1B     | 557          | East         | \$294,900                 |
| CORE 580 | 6                         | 1B+D   | 580          | West         | \$324,900                 |
| CORE 601 | 6                         | 1B+D   | 601          | North / West | \$349,900                 |
| CORE 725 | 6                         | 2B+D   | 725          | South / West | \$424,900                 |
| CORE 775 | 6                         | 2B+D   | 775          | North / East | \$414,900                 |