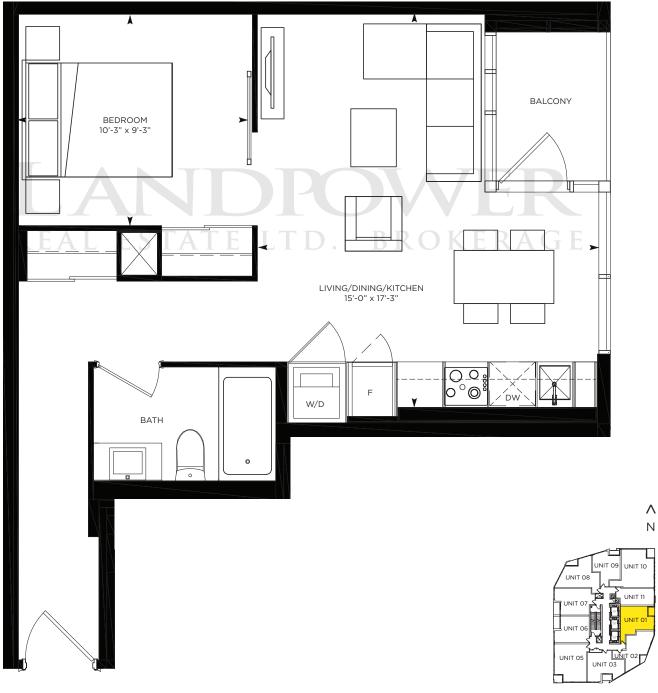

#### **Exclusive Insider's Club Pricing and Terms**

|          |                           |        |              |              | /   '   )                 |
|----------|---------------------------|--------|--------------|--------------|---------------------------|
| MODEL    | STARTING<br>FROM<br>FLOOR | ТүрЕ   | SIZE<br>(SF) | VIEW         | STARTING<br>FROM<br>PRICE |
| CORE 390 | 6                         | Studio | 390          | East         | \$234,900                 |
| CORE 450 | 6                         | 1B     | 450          | North        | \$274,900                 |
| CORE 535 | 6                         | 1B     | 535          | South / East | \$314,900                 |
| CORE 541 | 6                         | 1B+D   | 541          | West         | \$314,900                 |
| CORE 545 | 6                         | 1B+S   | 545          | South        | \$319,900                 |
| CORE 557 | 6                         | 1B     | 557          | East         | \$294,900                 |
| CORE 580 | 6                         | 1B+D   | 580          | West         | \$324,900                 |
| CORE 601 | 6                         | 1B+D   | 601          | North / West | \$349,900                 |
| CORE 725 | 6                         | 2B+D   | 725          | South / West | \$424,900                 |
| CORE 775 | 6                         | 2B+D   | 775          | North / East | \$414,900                 |