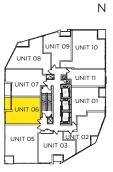

#### **Exclusive Insider's Club Pricing and Terms**

|          |                           |        |              |              | /   '   )                 |
|----------|---------------------------|--------|--------------|--------------|---------------------------|
| MODEL    | STARTING<br>FROM<br>FLOOR | ТүрЕ   | SIZE<br>(SF) | VIEW         | STARTING<br>FROM<br>PRICE |
| CORE 390 | 6                         | Studio | 390          | East         | \$234,900                 |
| CORE 450 | 6                         | 1B     | 450          | North        | \$274,900                 |
| CORE 535 | 6                         | 1B     | 535          | South / East | \$314,900                 |
| CORE 541 | 6                         | 1B+D   | 541          | West         | \$314,900                 |
| CORE 545 | 6                         | 1B+S   | 545          | South        | \$319,900                 |
| CORE 557 | 6                         | 1B     | 557          | East         | \$294,900                 |
| CORE 580 | 6                         | 1B+D   | 580          | West         | \$324,900                 |
| CORE 601 | 6                         | 1B+D   | 601          | North / West | \$349,900                 |
| CORE 725 | 6                         | 2B+D   | 725          | South / West | \$424,900                 |
| CORE 775 | 6                         | 2B+D   | 775          | North / East | \$414,900                 |