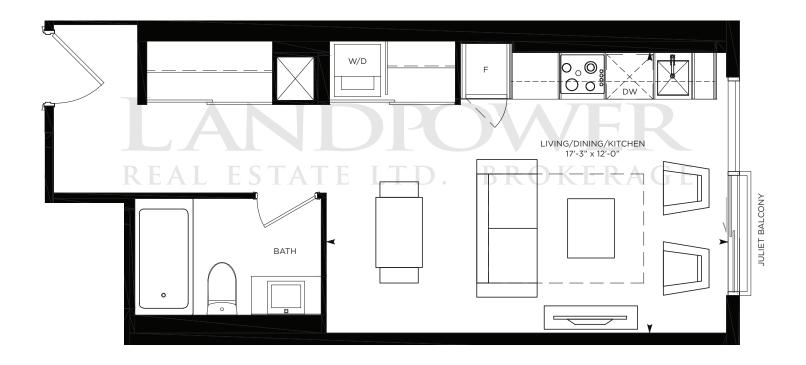

#### **Exclusive Insider's Club Pricing and Terms**

|          |                           |        |              |              | /   '   )                 |
|----------|---------------------------|--------|--------------|--------------|---------------------------|
| MODEL    | STARTING<br>FROM<br>FLOOR | ТүрЕ   | SIZE<br>(SF) | VIEW         | STARTING<br>FROM<br>PRICE |
| CORE 390 | 6                         | Studio | 390          | East         | \$234,900                 |
| CORE 450 | 6                         | 1B     | 450          | North        | \$274,900                 |
| CORE 535 | 6                         | 1B     | 535          | South / East | \$314,900                 |
| CORE 541 | 6                         | 1B+D   | 541          | West         | \$314,900                 |
| CORE 545 | 6                         | 1B+S   | 545          | South        | \$319,900                 |
| CORE 557 | 6                         | 1B     | 557          | East         | \$294,900                 |
| CORE 580 | 6                         | 1B+D   | 580          | West         | \$324,900                 |
| CORE 601 | 6                         | 1B+D   | 601          | North / West | \$349,900                 |
| CORE 725 | 6                         | 2B+D   | 725          | South / West | \$424,900                 |
| CORE 775 | 6                         | 2B+D   | 775          | North / East | \$414,900                 |