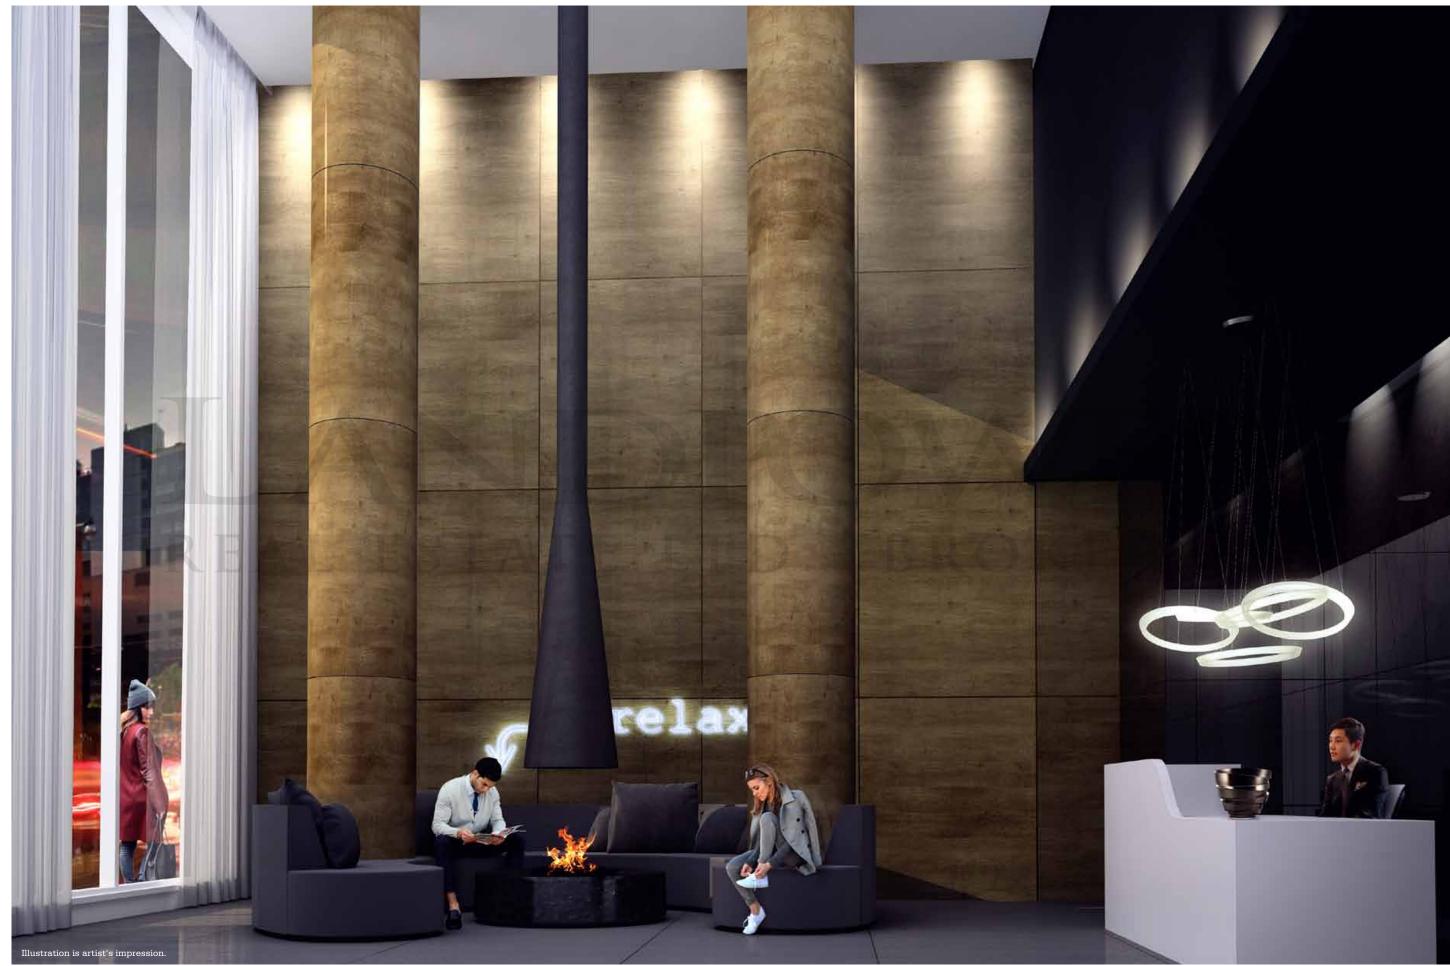

## AND CORE DOES.

Starting with the lobby, a space dominated by expansive lounge seating, wrapped around a spectacular suspended fireplace. This isn't just a space to pass through, it's a meeting spot, a place to gather with friends.