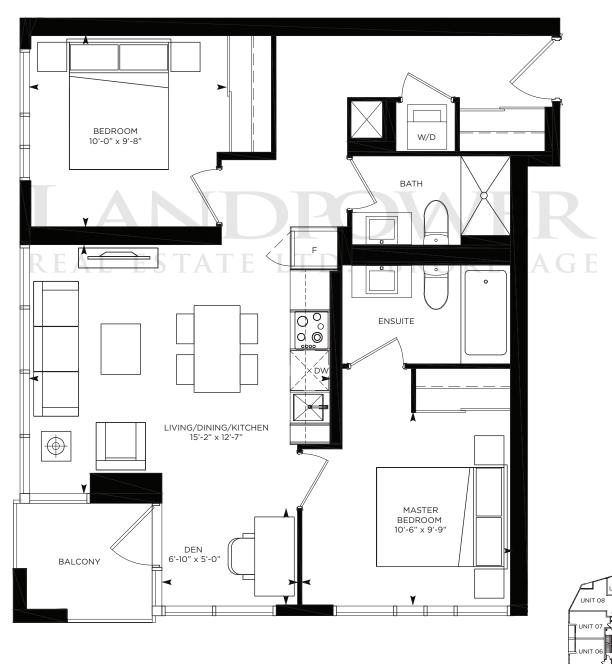

#### **Exclusive Insider's Club Pricing and Terms**

|          |                           |        |              |              | /   '   )                 |
|----------|---------------------------|--------|--------------|--------------|---------------------------|
| MODEL    | STARTING<br>FROM<br>FLOOR | ТүрЕ   | SIZE<br>(SF) | VIEW         | STARTING<br>FROM<br>PRICE |
| CORE 390 | 6                         | Studio | 390          | East         | \$234,900                 |
| CORE 450 | 6                         | 1B     | 450          | North        | \$274,900                 |
| CORE 535 | 6                         | 1B     | 535          | South / East | \$314,900                 |
| CORE 541 | 6                         | 1B+D   | 541          | West         | \$314,900                 |
| CORE 545 | 6                         | 1B+S   | 545          | South        | \$319,900                 |
| CORE 557 | 6                         | 1B     | 557          | East         | \$294,900                 |
| CORE 580 | 6                         | 1B+D   | 580          | West         | \$324,900                 |
| CORE 601 | 6                         | 1B+D   | 601          | North / West | \$349,900                 |
| CORE 725 | 6                         | 2B+D   | 725          | South / West | \$424,900                 |
| CORE 775 | 6                         | 2B+D   | 775          | North / East | \$414,900                 |