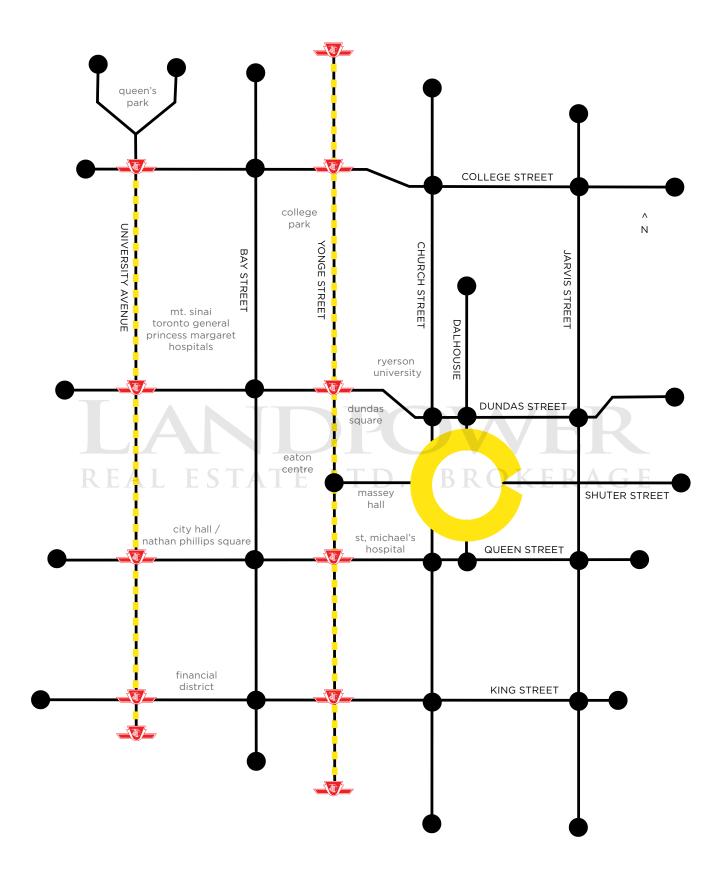

Tucked away, just steps from The Eaton Centre, Core offers true city living. It's the best place to call home in downtown Toronto. Whether you need to get to work, meet up with friends or travel across the city, you can do it with ease at Core. The Eaton Centre, Yonge-Dundas Square and Massey Hall are within a few blocks. Same with St. Michael's Hospital, Ryerson University and the Financial District. The Yonge subway and King and Queen streetcars are steps from your front door. It's direct access, 24/7, to everything you need for your life.