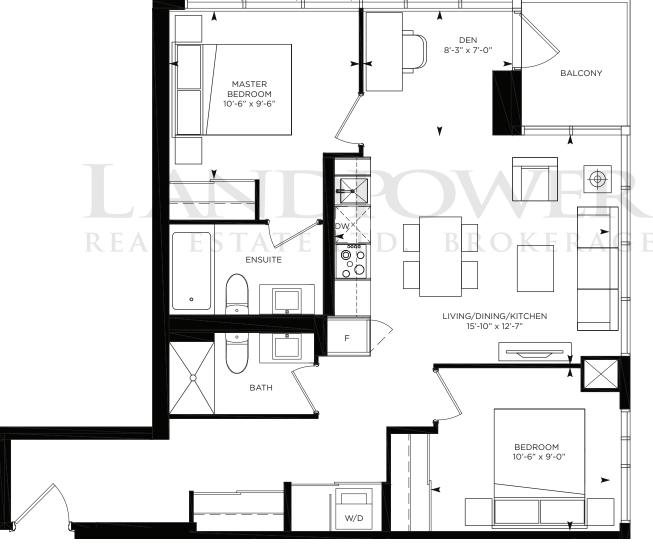

#### **Exclusive Insider's Club Pricing and Terms**

|          |                           |        |              |              | /   '   )                 |
|----------|---------------------------|--------|--------------|--------------|---------------------------|
| MODEL    | STARTING<br>FROM<br>FLOOR | ТүрЕ   | SIZE<br>(SF) | VIEW         | STARTING<br>FROM<br>PRICE |
| CORE 390 | 6                         | Studio | 390          | East         | \$234,900                 |
| CORE 450 | 6                         | 1B     | 450          | North        | \$274,900                 |
| CORE 535 | 6                         | 1B     | 535          | South / East | \$314,900                 |
| CORE 541 | 6                         | 1B+D   | 541          | West         | \$314,900                 |
| CORE 545 | 6                         | 1B+S   | 545          | South        | \$319,900                 |
| CORE 557 | 6                         | 1B     | 557          | East         | \$294,900                 |
| CORE 580 | 6                         | 1B+D   | 580          | West         | \$324,900                 |
| CORE 601 | 6                         | 1B+D   | 601          | North / West | \$349,900                 |
| CORE 725 | 6                         | 2B+D   | 725          | South / West | \$424,900                 |
| CORE 775 | 6                         | 2B+D   | 775          | North / East | \$414,900                 |