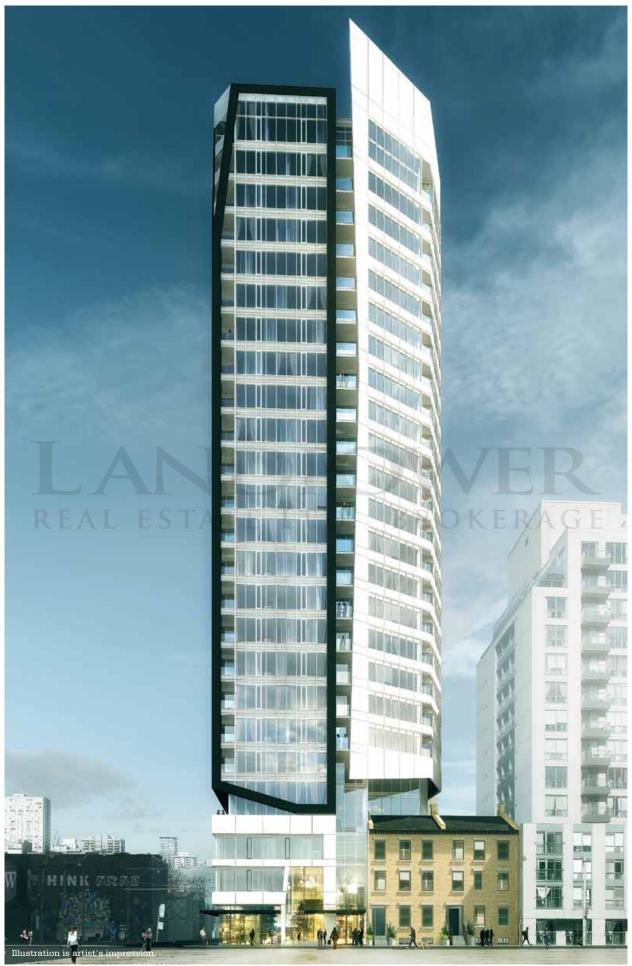

When we set out to design Core Condos, we asked ourselves one question, "how do you capture the energy, intensity, and excitement of living in the core of one of the world's greatest cities?" The answer is a stunning tower in black and white, where two highly sculpted façades frame an array of sparkling glass windows and balconies. The juxtaposition of these dynamic forms and the sculptural base creates a dramatic and memorable architectural ensemble.