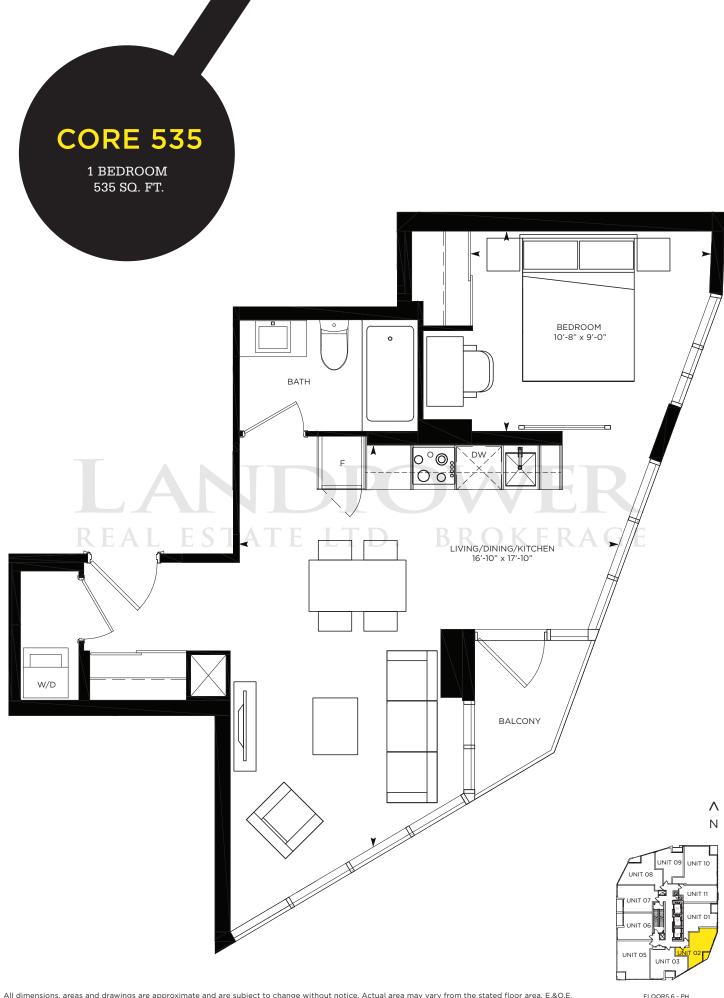

#### **Exclusive Insider's Club Pricing and Terms**

|          |                           |        |              |              | /   '   )                 |
|----------|---------------------------|--------|--------------|--------------|---------------------------|
| MODEL    | STARTING<br>FROM<br>FLOOR | ТүрЕ   | SIZE<br>(SF) | VIEW         | STARTING<br>FROM<br>PRICE |
| CORE 390 | 6                         | Studio | 390          | East         | \$234,900                 |
| CORE 450 | 6                         | 1B     | 450          | North        | \$274,900                 |
| CORE 535 | 6                         | 1B     | 535          | South / East | \$314,900                 |
| CORE 541 | 6                         | 1B+D   | 541          | West         | \$314,900                 |
| CORE 545 | 6                         | 1B+S   | 545          | South        | \$319,900                 |
| CORE 557 | 6                         | 1B     | 557          | East         | \$294,900                 |
| CORE 580 | 6                         | 1B+D   | 580          | West         | \$324,900                 |
| CORE 601 | 6                         | 1B+D   | 601          | North / West | \$349,900                 |
| CORE 725 | 6                         | 2B+D   | 725          | South / West | \$424,900                 |
| CORE 775 | 6                         | 2B+D   | 775          | North / East | \$414,900                 |