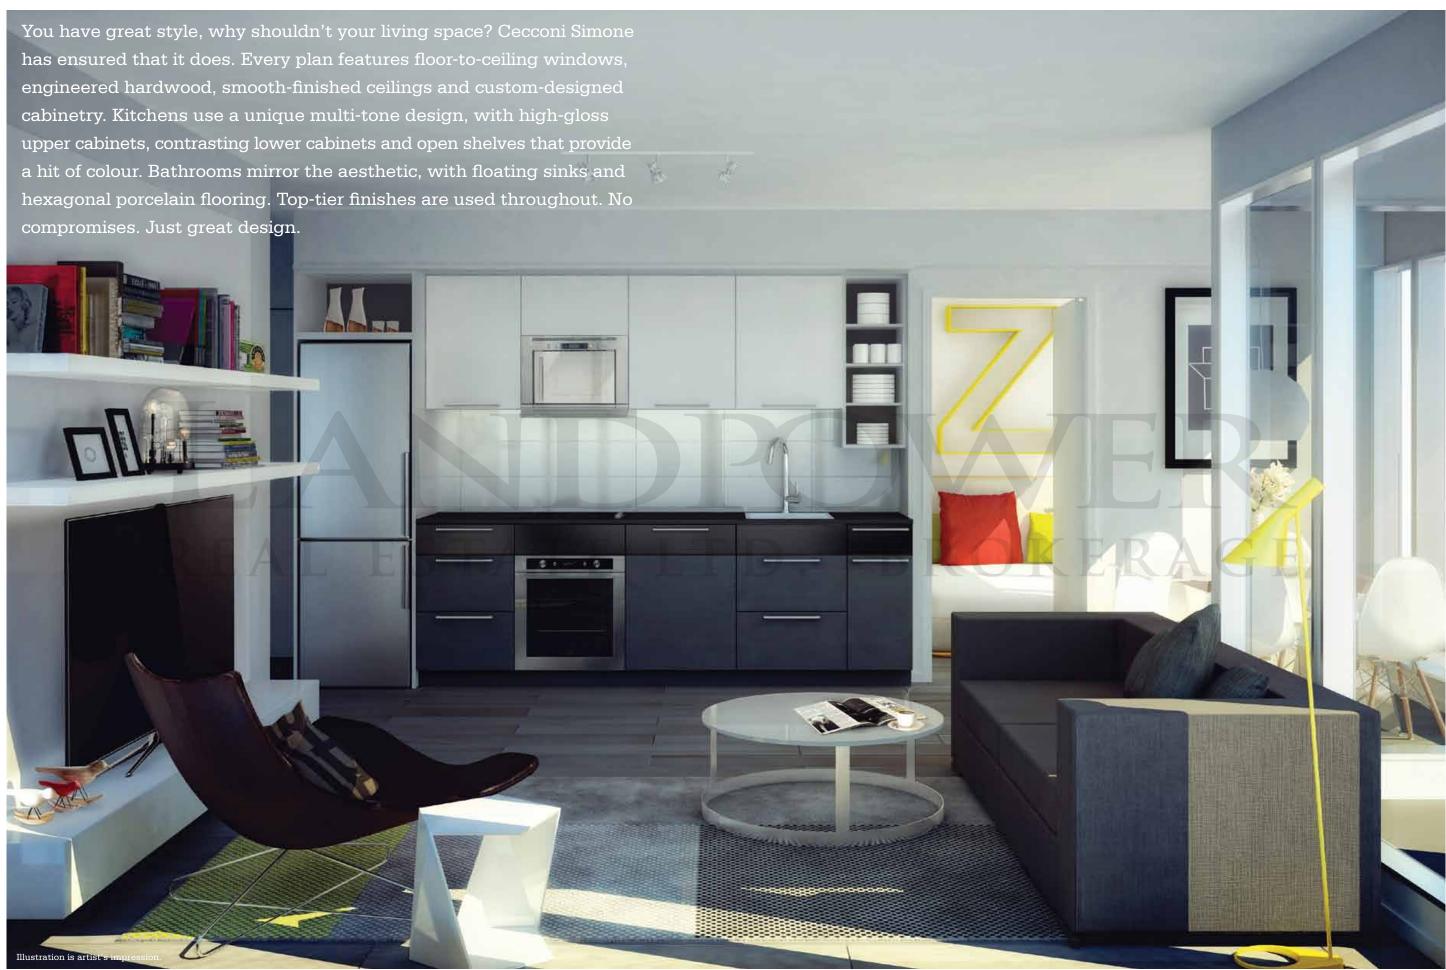

#### **Kitchens**

- < Contemporary kitchen cabinetry custom designed by Cecconi Simone
- < Composite stone countertops
- < Under-mount sink with integrated pull-out faucet head
- < Energy Star stainless steel refrigerator
- < 24" smooth top drop-in electric cook top
- < 24" built-in oven
- < Built-in microwave oven
- < Integrated cabinet-covered dishwasher

#### **Suites**

- < Floor-to-ceiling glazing/window systems as per plan
- < Choice of designer-selected engineered wood or laminate
- flooring in entry, corridor, kitchen, living/dining areas and bedrooms, from builder's standard samples
- < Custom designed solid core entry door
- < Smooth finished ceilings throughout
- < Contemporary sliding doors and/or swing doors to balcony, as per plan
- < TV/telephone outlets in principal rooms
- < Built-in smoke detectors and in-suite water sprinkler system
- < In-suite controlled energy efficient air-conditioning and energy recovery ventilation system
- < Stacked washer-dryer
- < All suites protected under the TARION Warranty Corporation

#### **Bathrooms**

- < Contemporary bathroom cabinetry, custom designed by Cecconi Simone
- < Solid surface countertop
- < Porcelain flooring, from builder's standard sample
- < Designer sink
- < Contemporary tub with chrome faucets as per plan
- < Glass shower stall with chrome fixtures, as per plan
- < Chrome accessory package including towel bar and toilet paper holder, where applicable