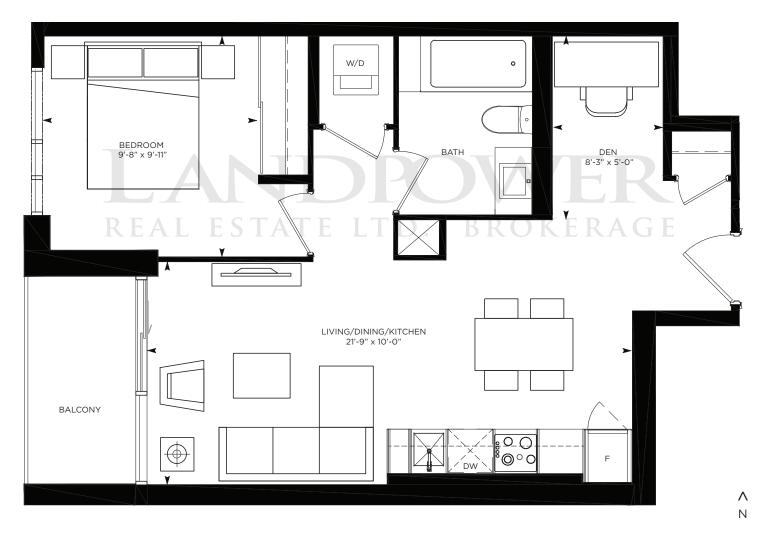

#### **Exclusive Insider's Club Pricing and Terms**

|          |                           |        |              |              | /   '   )                 |
|----------|---------------------------|--------|--------------|--------------|---------------------------|
| MODEL    | STARTING<br>FROM<br>FLOOR | ТүрЕ   | SIZE<br>(SF) | VIEW         | STARTING<br>FROM<br>PRICE |
| CORE 390 | 6                         | Studio | 390          | East         | \$234,900                 |
| CORE 450 | 6                         | 1B     | 450          | North        | \$274,900                 |
| CORE 535 | 6                         | 1B     | 535          | South / East | \$314,900                 |
| CORE 541 | 6                         | 1B+D   | 541          | West         | \$314,900                 |
| CORE 545 | 6                         | 1B+S   | 545          | South        | \$319,900                 |
| CORE 557 | 6                         | 1B     | 557          | East         | \$294,900                 |
| CORE 580 | 6                         | 1B+D   | 580          | West         | \$324,900                 |
| CORE 601 | 6                         | 1B+D   | 601          | North / West | \$349,900                 |
| CORE 725 | 6                         | 2B+D   | 725          | South / West | \$424,900                 |
| CORE 775 | 6                         | 2B+D   | 775          | North / East | \$414,900                 |