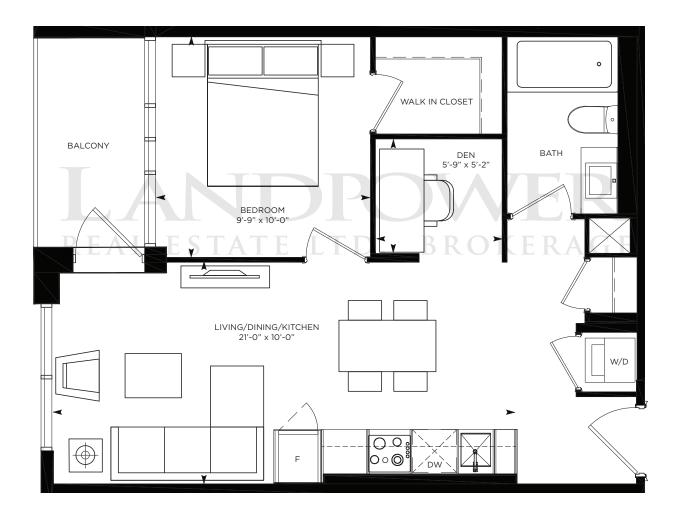

#### **Exclusive Insider's Club Pricing and Terms**

|          |                           |        |              |              | /   '   )                 |
|----------|---------------------------|--------|--------------|--------------|---------------------------|
| MODEL    | STARTING<br>FROM<br>FLOOR | ТүрЕ   | SIZE<br>(SF) | VIEW         | STARTING<br>FROM<br>PRICE |
| CORE 390 | 6                         | Studio | 390          | East         | \$234,900                 |
| CORE 450 | 6                         | 1B     | 450          | North        | \$274,900                 |
| CORE 535 | 6                         | 1B     | 535          | South / East | \$314,900                 |
| CORE 541 | 6                         | 1B+D   | 541          | West         | \$314,900                 |
| CORE 545 | 6                         | 1B+S   | 545          | South        | \$319,900                 |
| CORE 557 | 6                         | 1B     | 557          | East         | \$294,900                 |
| CORE 580 | 6                         | 1B+D   | 580          | West         | \$324,900                 |
| CORE 601 | 6                         | 1B+D   | 601          | North / West | \$349,900                 |
| CORE 725 | 6                         | 2B+D   | 725          | South / West | \$424,900                 |
| CORE 775 | 6                         | 2B+D   | 775          | North / East | \$414,900                 |