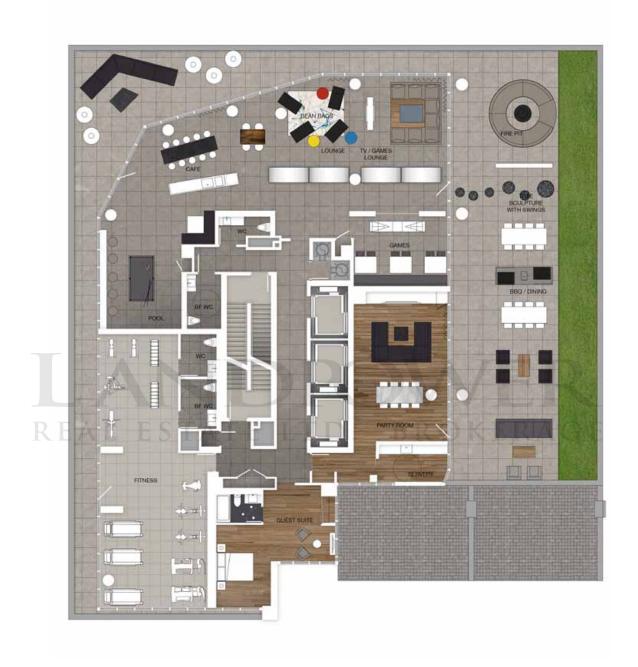

Core offers a full-floor of indoor and outdoor amenities. There's CoreLounge, an open concept, social area featuring a games room, a café area with a gourmet espresso machine a TV lounge. The CoreFit fitness centre is a great place to break a sweat. And CoreParty, a private party room, offers everything you need to entertain. Surrounding the space is an expansive outdoor terrace, featuring a gas firepit, communal barbeques, loads of seating and lush greens to provide privacy and a sense of the outdoors.

"I've heard it all before," you're thinking. But you haven't. Not like this. When we say seating, we're talking lounge seats that circle vertically above you, and gigantic beanbag chairs. You'll rethink meeting spaces when you see our table and chairs suspended from above, giving new meaning to the term "business casual". Every space, every backdrop, is treated with whimsy, making inspiring and engaging spaces you'll want to use, every day.